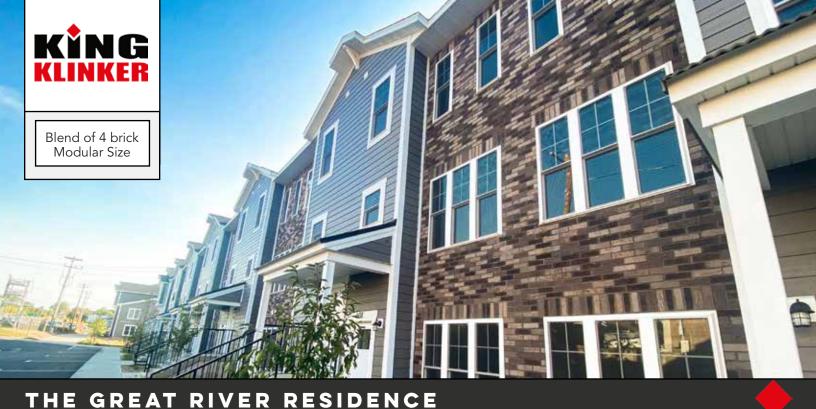

## THE GREAT RIVER RESIDENCE

This impressive complex is enhanced by a blend of King Klinker Dark Fortress, Platinum Skies, Aztec Ghost, and Roman Theatre modular brick. Contractors used Speedymason Exterior Brick Lath for easy installation of the brick.